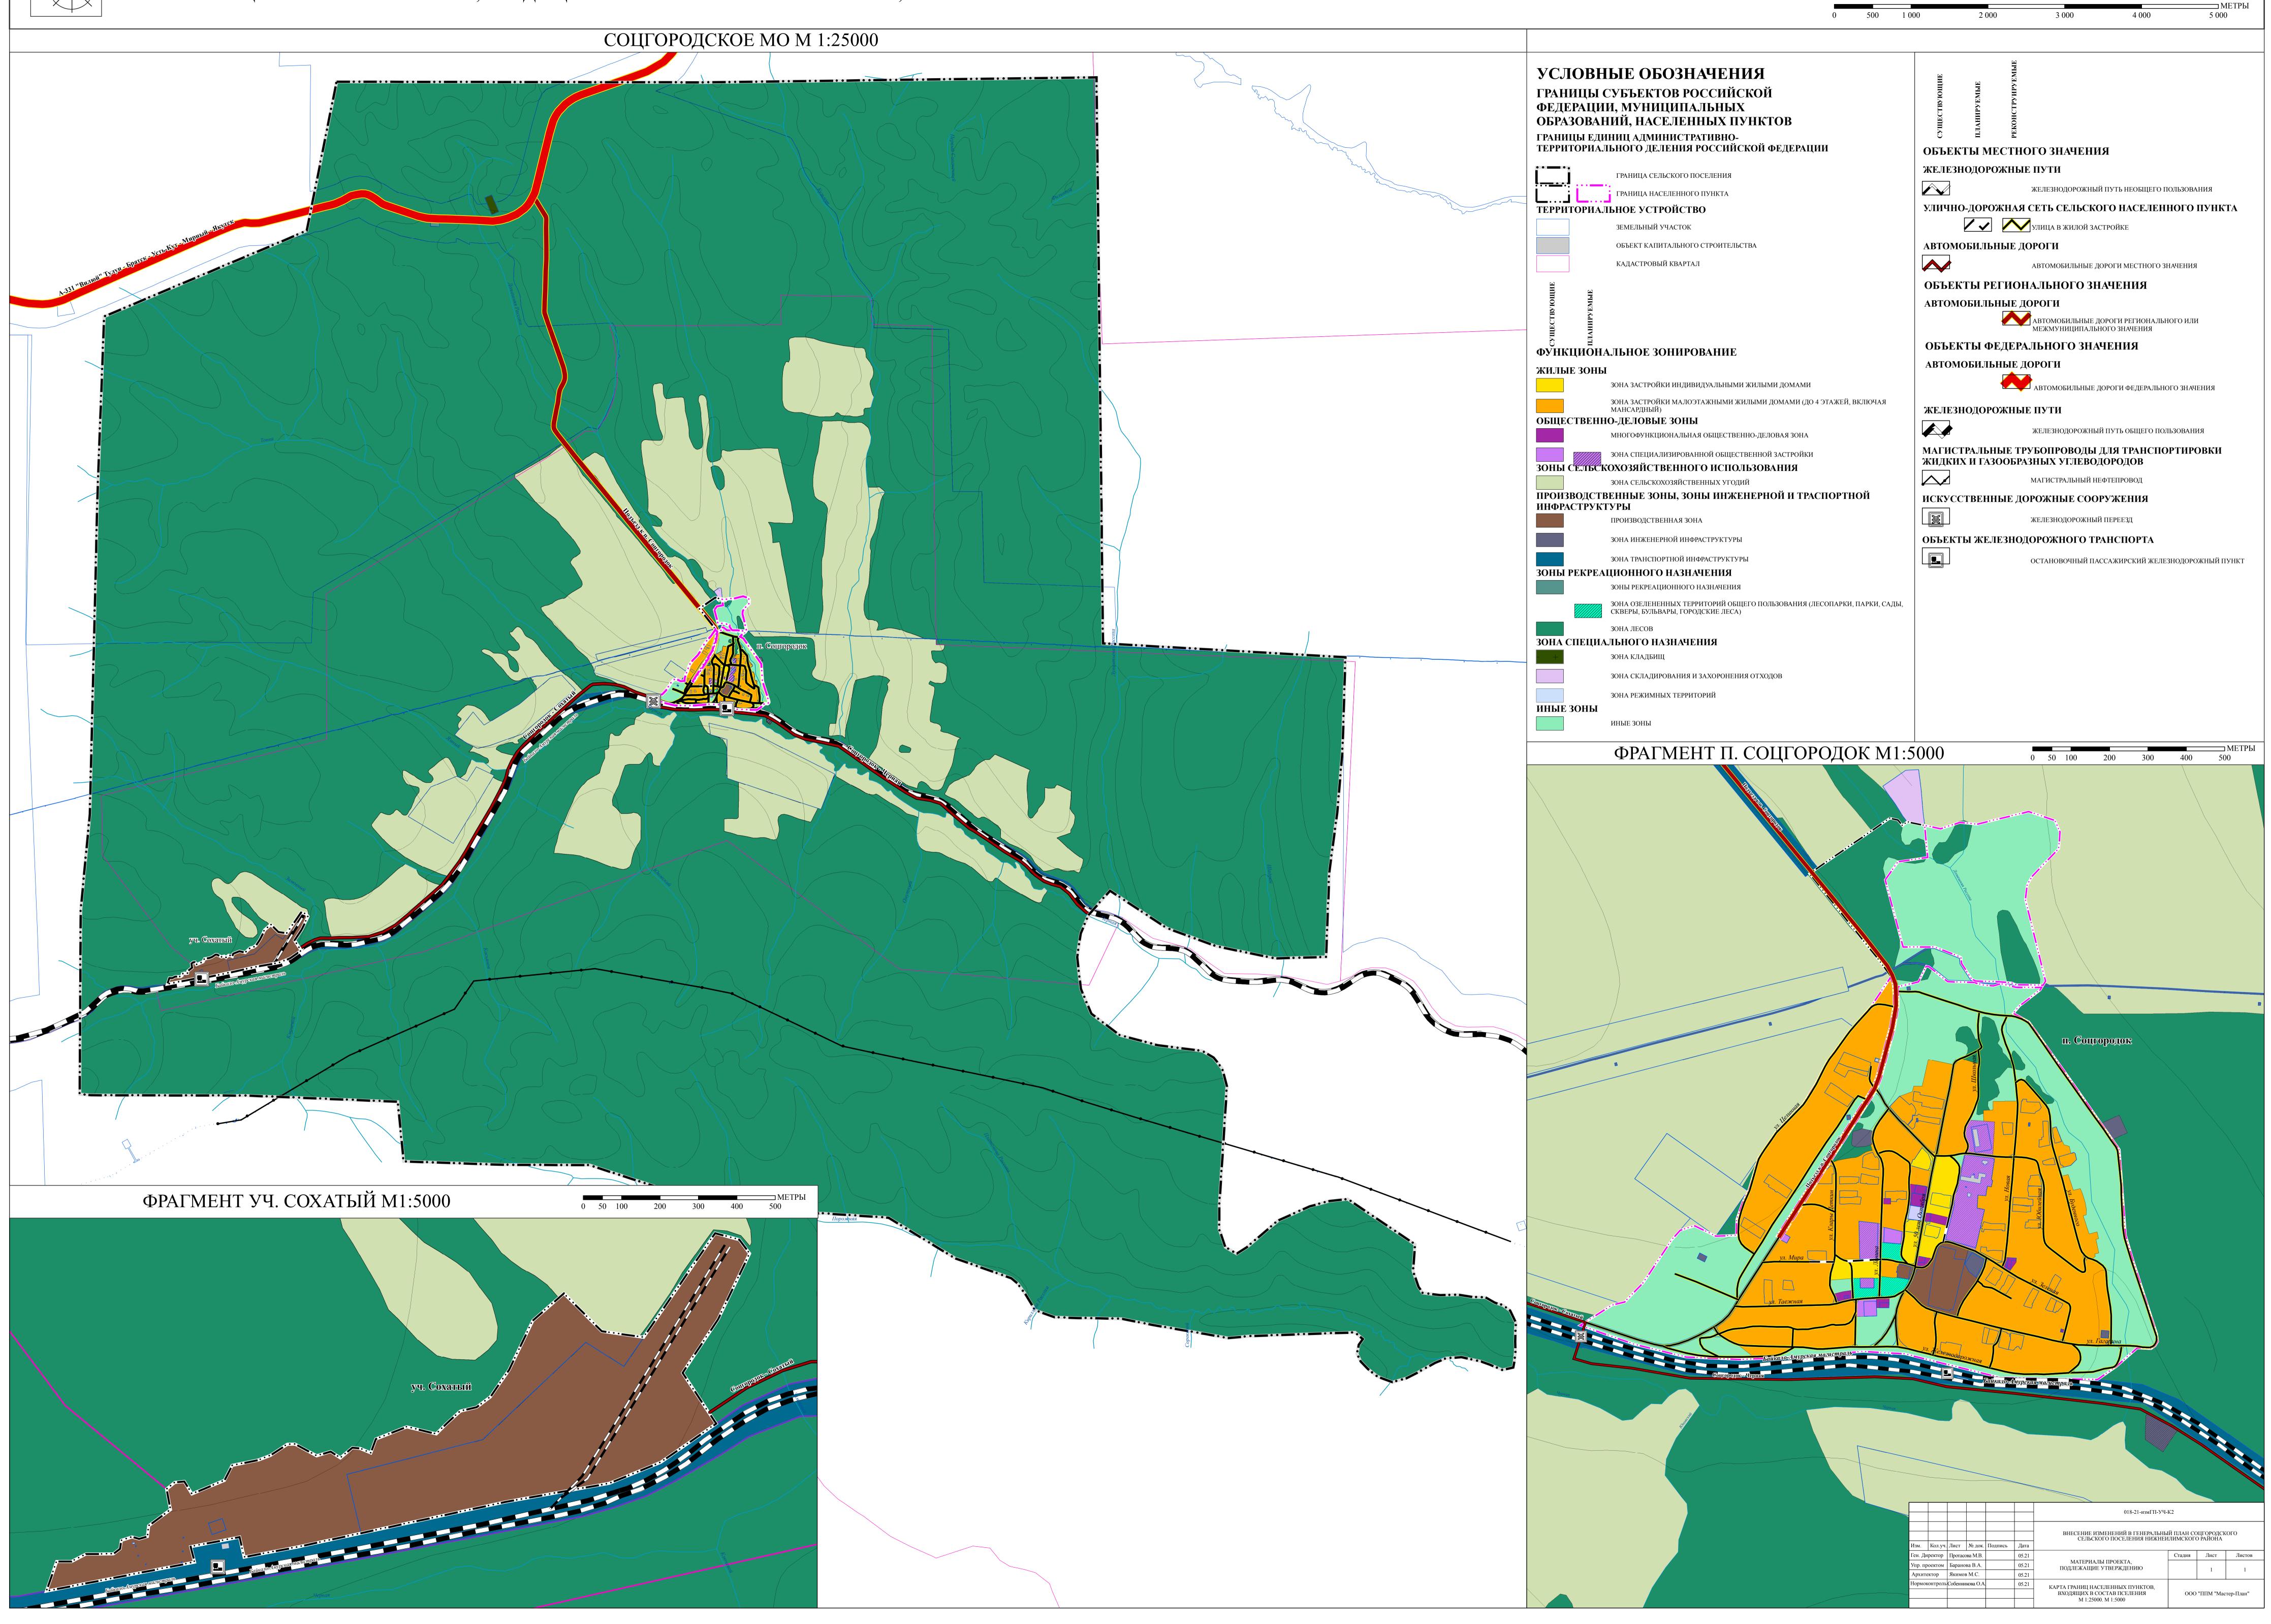

## ВНЕСЕНИЕ ИЗМЕНЕНИЙ В ГЕНЕРАЛЬНЫЙ ПЛАН СОЦГОРОДСКОГО СЕЛЬСКОГО ПОСЕЛЕНИЯ НИЖНЕИЛИМСКОГО РАЙОНА КАРТА ГРАНИЦ НАСЕЛЕННЫХ ПУНТОВ, ВХОДЯЩИХ В СОСТАВ ПОСЕЛЕНИЯ М1:25000, М 1:5000

|  |                                |         |                                                |        |         |       | 018-21-измГП-УЧ-                                                                                 | К2                     |      |        |
|--|--------------------------------|---------|------------------------------------------------|--------|---------|-------|--------------------------------------------------------------------------------------------------|------------------------|------|--------|
|  | Изм.                           | Кол.уч. | Лист                                           | № док. | Подпись | Дата  | ВНЕСЕНИЕ ИЗМЕНЕНИЙ В ГЕНЕРАЛЬНЫЙ ПЛАН СОЦГОРОДСКОГО<br>СЕЛЬСКОГО ПОСЕЛЕНИЯ НИЖНЕИЛИМСКОГО РАЙОНА |                        |      |        |
|  | Ген. Директор<br>Упр. проектом |         | Протасова М.В.<br>Баранова В.А.<br>Якимов М.С. |        |         | 05.21 | МАТЕРИАЛЫ ПРОЕКТА,<br>ПОДЛЕЖАЩИЕ УТВЕРЖДЕНИЮ                                                     | Стадия                 | Лист | Листов |
|  |                                |         |                                                |        |         | 05.21 |                                                                                                  |                        | 1    | 1      |
|  |                                |         |                                                |        |         | 05.21 |                                                                                                  |                        | 1    |        |
|  |                                |         | Собенникова О.А.                               |        |         | 05.21 | КАРТА ГРАНИЦ НАСЕЛЕННЫХ ПУНКТОВ,<br>ВХОЛЯШИХ В СОСТАВ ПСЕЛЕНИЯ                                   | ООО "ППМ "Мастер-План" |      |        |